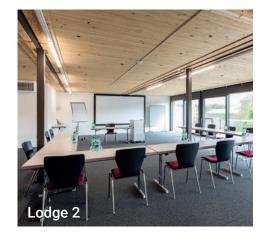

57" LCD-Screen

|                                                     | Classroom  | U shape       | Theatre      | Block table |
|-----------------------------------------------------|------------|---------------|--------------|-------------|
| Lettensaal 5<br>up to 6 persons   16 m <sup>2</sup> | -          | -             | 6            | -           |
|                                                     | ► 57" LCD  | )-Screen      | Sound system | m           |
| Lettensaal 6 up to 16 persons   32 m²               | -          | -             | 16           | 8           |
|                                                     | Projecto   | or and screen | Sound system | m           |
| Lodge 1<br>up to 80 persons   145 m <sup>2</sup>    | 36         | 22            | 80           | 20          |
|                                                     | ▶ Projecto | or and screen | Sound system | m           |
| Lodge 2                                             | 36         | 22            | 80           | 20          |
| up to 80 persons   145 m <sup>2</sup>               | Projecto   | or and screen | Sound system | m           |

| Meeting room   | Size               | Classroom | U Shape | Theatre | Block table | Banquet |
|----------------|--------------------|-----------|---------|---------|-------------|---------|
| Lodge 1        | 145 m²             | 36        | 22      | 80      | 20          | -       |
| Lodge 2        | 145 m²             | 36        | 22      | 80      | 20          | -       |
| Kämmereisaal   | 506 m <sup>2</sup> | 140       | -       | 450     | -           | 320     |
| Car exhibition | 840 m²             | 20        | 20      | 120     | -           | -       |
| Lettensaal 1   | 55 m <sup>2</sup>  | 14        | 12      | 20      | 12          | -       |
| Lettensaal 2   | 131 m <sup>2</sup> | 30        | 20      | 64      | -           | -       |
| Lettensaal 3   | 22 m <sup>2</sup>  | 8         | 8       | 15      | 10          | -       |
| Lettensaal 4   | 14 m <sup>2</sup>  | -         | -       | 6       | 4           | -       |
| Lettensaal 5   | 16 m <sup>2</sup>  | -         | -       | 6       | -           | -       |
| Lettensaal 6   | 32 m <sup>2</sup>  | -         | -       | 16      | 8           | -       |