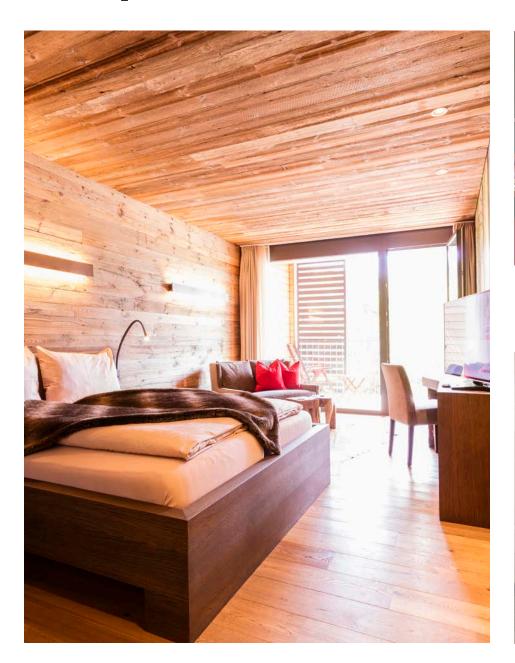

### Sleep in the countrside

The riverside offers 96 hotel rooms – 44 modern spacious rooms in the main building which offer a view of the beautiful countryside. Additionally there are 52 Lodge rooms in the newly built riverlodge building.

The Lodge rooms (38 m²) feature natural materials, wooden elements and a balcony overlooking the river Glatt.