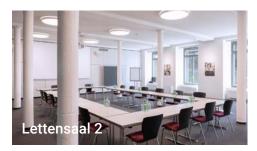

#### Classroom U shape Theatre Lettensaal 1 14 12 20 up to 20 persons | 55 m<sup>2</sup> Sound system 57" LCD-Screen Lettensaal 2 30 20 64 up to 60 persons | 131 m<sup>2</sup> Projector and screen Sound system Lettensaal 3 15 10 8 8 up to 15 persons | 22 m<sup>2</sup> Sound system 57" LCD-Screen Lettensaal 4 4 6 up to 6 persons | 14 m<sup>2</sup> Sound system