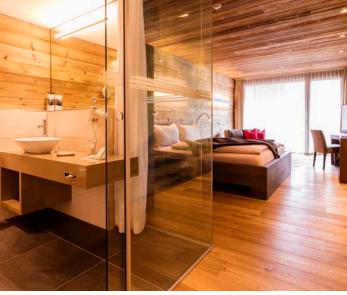

### Sleep in the countrside

The riverside offers 96 hotel rooms – 44 modern spacious rooms in the main building which offer a view of the beautiful countryside. Additionally there are 52 Lodge rooms in the newly built riverlodge building.

The Lodge rooms (38 m²) feature natural materials, wooden elements and a balcony overlooking the river Glatt.