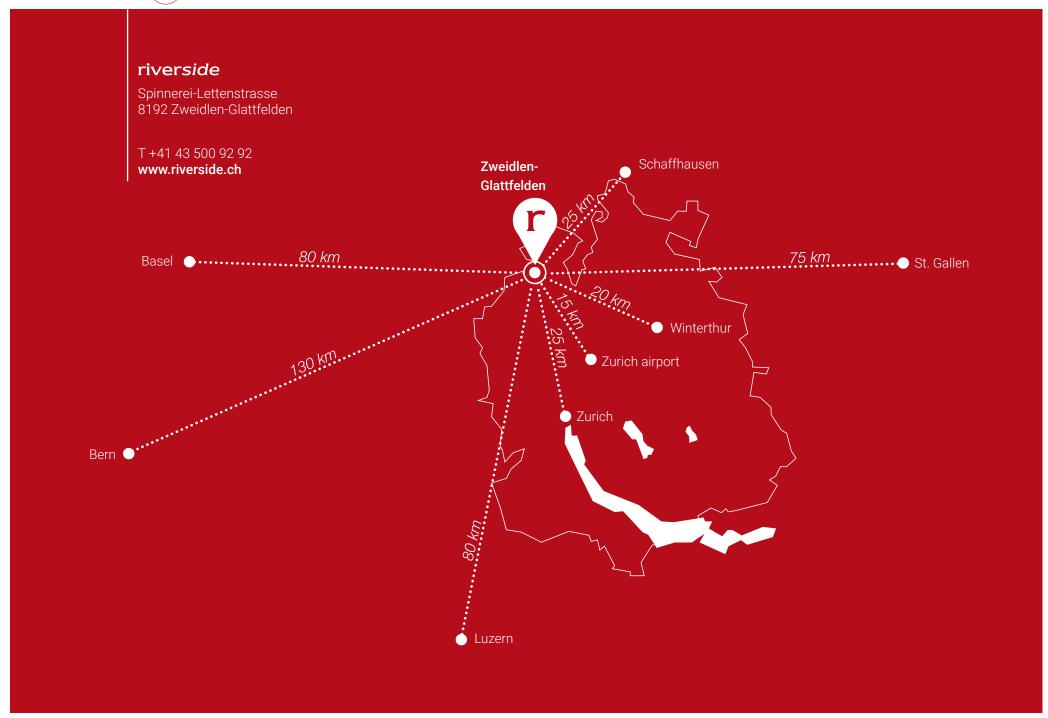

riverside

Seminar- und Eventhotel



#### Are you looking for a special location for your conference or meeting? With ambience and style? Look no further!

The former yarn-spinning factory combines nostalgia and innovation to create a unique atmosphere where people meet, network and develop new ideas. The riverside offers a wide range of opportunities to realise successful conferences, workshops, trainings or events.

#### Facts & Figures

√ 450 capacity

300 free of charge parking spaces

√ 96 hotel rooms

√ 26 Meeting rooms

√ 10 Bowling alleys

1 Car exhibition

The Event team is happy to support you in planning your conference or meeting from original concepts through to a successful performance on the day.



Pascal Müller Head of Meeting & Events seminare@riverside.ch T +41 43 500 92 92



### Meetings in the countrys