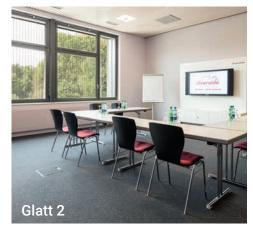

57" LCD Screen

|                                                   |           | Classroom            | U shape                  | Theatre      | Block table |
|---------------------------------------------------|-----------|----------------------|--------------------------|--------------|-------------|
| Glatt 1 up to 36 persons   60 m <sup>2</sup>      |           | 24                   | 16                       | 45           | 20          |
|                                                   |           | Projecto<br>57" LCD- | or and screen<br>-Screen | Sound system | m           |
| Glatt 2 up to 36 persons   49 m <sup>2</sup>      | To rain   | 18                   | 12                       | 36           | 16          |
|                                                   |           | ► 57" LCD-           | -Screen                  | Sound via LC | D screen    |
| Glatt 3<br>up to 120 persons   186 m <sup>2</sup> |           | 36                   | 24                       | 120          | 30          |
|                                                   |           | ► Projecto           | or and screen            | Sound system | m           |
| Rhein 1 up to 27 persons   41 m <sup>2</sup>      |           | 12                   | 8                        | 27           | 10          |
| ap to 27 persons ( +1 m                           | riversity | ▶ 57" LCD-           | -Screen                  | Sound via LC | D screen    |