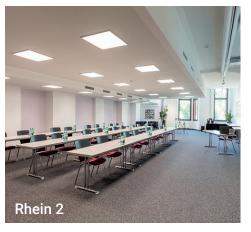

|                                                |           | Classroom         | U shape    | Theatre      | Block table |
|------------------------------------------------|-----------|-------------------|------------|--------------|-------------|
| Rhein 2 up to 100 persons   149 m <sup>2</sup> |           | 40                | 22         | 100          |             |
|                                                |           | ▶ Double p        | projection | Sound system |             |
| Rhein 3 up to 100 persons   144 m <sup>2</sup> | COD.      | 42                | 26         | 100          |             |
|                                                | A Table 1 | ► Projecto        | r          | Sound syste  | m           |
| Rhein 4 up to 27 persons   38 m <sup>2</sup>   |           | 12                | 8          | 27           |             |
| up to 27 persons   00 m                        | merside   | ▶ 57" LCD-        | -Screen    | Sound syste  | m           |
| Rhein 5 up to 100 persons   128 m <sup>2</sup> |           | -                 | -          | -            | 10          |
|                                                |           | <b>▶</b> Projecto | or         | Sound via so | creen       |