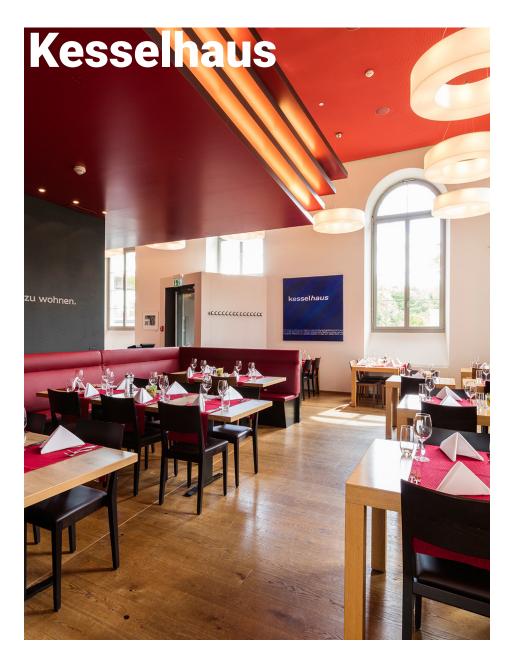

Restaurant «Kesselhaus» and «Turbinenstube» offer Swiss traditional cuisine with a modern touch. We use seasonal products from local suppliers to create delicious meals served in a homely atmosphere.

Enjoy our Chef's business dinner menu for CHF 60.00 per person in our restaurant Kesselhaus oder Thaigarden.

Or choose an individual menu out of our banquet menu selection on request.