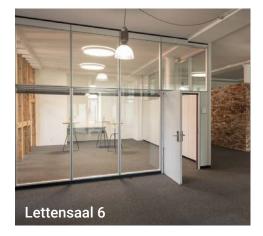

57" LCD-Screen

|                                                     | Classroom  | U shape       | Theatre      | Block table |
|-----------------------------------------------------|------------|---------------|--------------|-------------|
| Lettensaal 5<br>up to 6 persons   16 m <sup>2</sup> | -          | -             | 6            | -           |
|                                                     | ► 57" LCD  | )-Screen      | Sound system | m           |
| Lettensaal 6 up to 16 persons   32 m²               | -          | -             | 16           | 8           |
|                                                     | Projecto   | or and screen | Sound system | m           |
| Lodge 1<br>up to 80 persons   145 m <sup>2</sup>    | 36         | 22            | 80           | 20          |
|                                                     | ▶ Projecto | or and screen | Sound system | m           |
| Lodge 2                                             | 36         | 22            | 80           | 20          |
| up to 80 persons   145 m <sup>2</sup>               | Projecto   | or and screen | Sound system | m           |