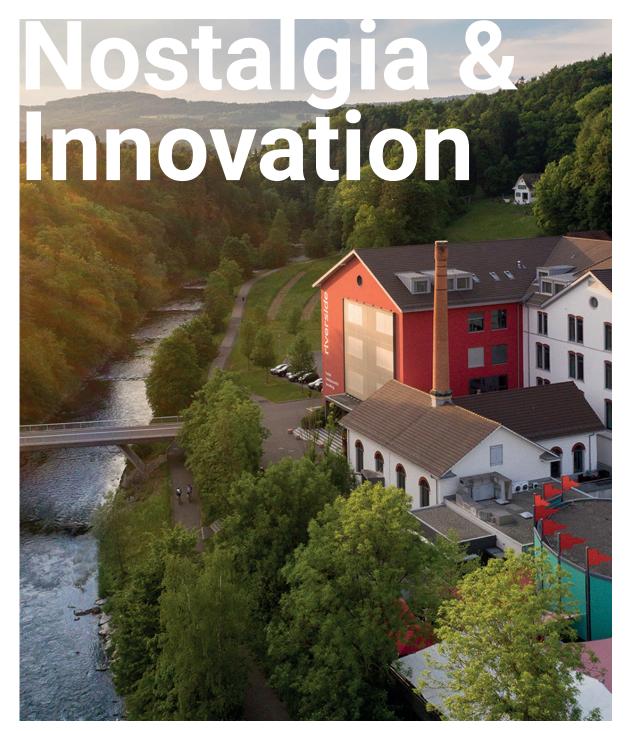

#### Are you looking for a special location for your conference or meeting? With ambience and style? Look no further!

The former yarn-spinning factory combines nostalgia and innovation to create a unique atmosphere where people meet, network and develop new ideas. The riverside offers a wide range of opportunities to realise successful conferences, workshops, trainings or events.