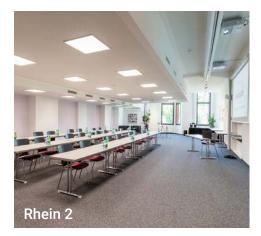

|                                                |           | Classroom         | U shape    | Theatre      | Block table |
|------------------------------------------------|-----------|-------------------|------------|--------------|-------------|
| Rhein 2 up to 100 persons   149 m <sup>2</sup> |           | 40                | 22         | 100          |             |
|                                                |           | ▶ Double p        | projection | Sound system |             |
| Rhein 3 up to 100 persons   144 m <sup>2</sup> | COD.      | 42                | 26         | 100          |             |
|                                                | A Table 1 | ► Projecto        | r          | Sound syste  | m           |
| Rhein 4 up to 27 persons   38 m <sup>2</sup>   |           | 12                | 8          | 27           |             |
| up to 27 persons   00 m                        | merside   | ▶ 57" LCD-        | -Screen    | Sound syste  | m           |
| Rhein 5 up to 100 persons   128 m <sup>2</sup> |           | -                 | -          | -            | 10          |
|                                                |           | <b>▶</b> Projecto | or         | Sound via so | creen       |