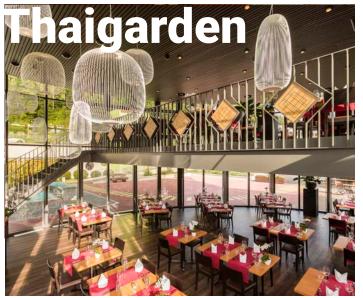

### **Culinary delights**

Enjoy authentic Thai cuisine at the riverside's «Thaigarden» situated at the elegant glass pavilion. From delicious Currys to tasteful hot wok dishes, you can indulge in a variety of flavours and ingredients.